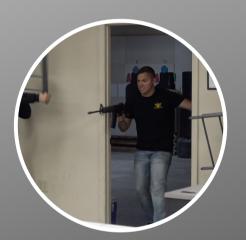

## **Active Shooter Defense**

5 hours (2pm-7pm) Reg: \$185 \$157 (May 15% disc.)

- Before/During/After an active shooter event
- Using improvised weapons against a shooter
- Defense in a building entrance
- Defense in a classroom/office
- Shooters around vehicles
- Multiple active shooters

No matter what you size or ability, you'll leave with the confidence to defend yourself in any of the situations above.

Active shooters aren't the average criminal, they are typically mentally unstable that are looking to commit mass murder. Ideally, they seek out soft targets that will put up little to no resistance. But, they will not be expecting YOU!