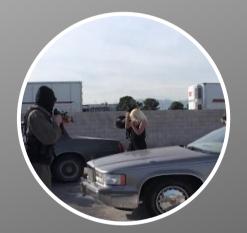

## SHTF 103: Home Invasion & Vehicle Defense

May 24, 2024

Criminals are becoming more daring and desperate. It doesn't matter if you are in your home or in your vehicle, they have no regard for the safety of you or your family. You CAN change the outcome. If you're aware, it may never occur in the first place.

**Home Invasion & Vehicle Defense** 

5 hours (8am-1pm) Reg: \$185

\$157 (May 15% disc.)

- Home invasion (scenarios & drills)
- Counter ambush
- Defense against sex attacks/assaults
- Counter carjacking
- Defense around a vehicle
- Defense inside a vehicle

Ultimately, criminals aren't only looking for the elderly to victimize, they are looking for those that have no situational awareness. Being oblivious and untrained, at this point in time, can be deadly. We at CRI have developed this special course to prepare you for these types of attacks.